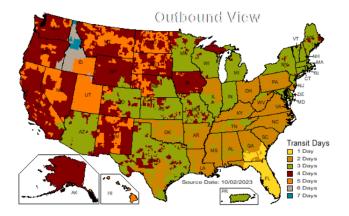

### Service maps by office location:

From Jacksonville

From Petersburg, VA

From Mequon, WI