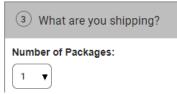

6. Select the number of packages.

 Select the packaging type. (Other packaging is if you are using a regular brown carton or white mailing envelope.) DO NOT USE UPS OVERNIGHT BOXES OR ENVELOPES FOR GROUND SHIPMENTS.