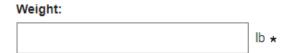

8. Provide a package weight.

9. Provide package dimensions. Round up to the next whole number for dimensions with fractions in them.

Package Dimensions:

| Length: | Width: | Height: |     |
|---------|--------|---------|-----|
|         |        |         | in. |