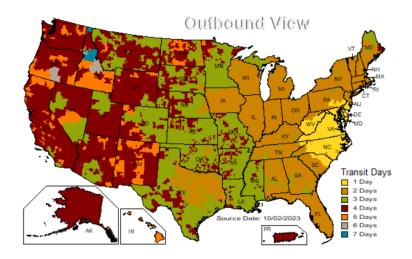

### Service maps by office location:

From Jacksonville

From Petersburg, VA

From Mequon, WI