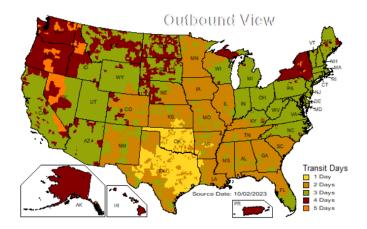

ls, including price, before completing this shipment*.

Review Shipping details, including price, before completing this shipment

18. Click Next.

1



- 19. Review the Shipping Details including the cost.
- 20. Click Ship Now.

| By selecting the Ship Now b | utton, I agree to the <u>T</u> | erms and Conditions. |
|-----------------------------|--------------------------------|----------------------|
| Cancel Shipment             | Ship Now                       |                      |

21. Select the checkbox next to Label in the Print Shipping Documents window.



22. Select No Instructions in the drop-down box for Print label instructions on?



23. Click Print



### Service maps by office location:

From Jacksonville



From Petersburg, VA



From Mequon, WI



## From Dallas, TX