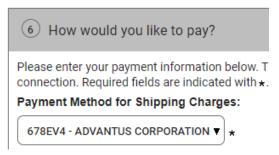

\* Search

16. Confirm the correct location for **Payment Method**. Unless it is a Third Party shipment, or we are billing the receiver, it should be **678EV4 – Advantus Corporation**.

17. Select the checkbox to *Review Shipping details, including price, before completing this shipment*.