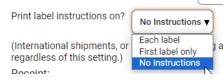

21. Select the checkbox next to Label in the Print Shipping Documents window.

22. Select No Instructions in the drop-down box for Print label instructions on?

23. Click Print