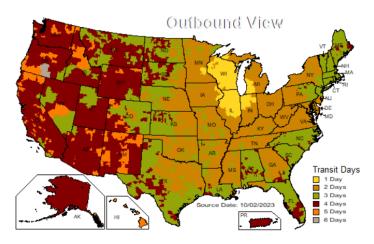

### Service maps by office location:

From Jacksonville

From Petersburg, VA

From Mequon, WI