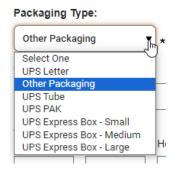

6. Select the number of packages.

 Select the packaging type. (Other packaging is if you are using a regular brown carton or white mailing envelope.) DO NOT USE UPS OVERNIGHT BOXES OR ENVELOPES FOR GROUND SHIPMENTS.