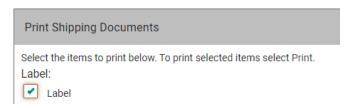

21. Select the checkbox next to Label in the Print Shipping Documents window.

22. Select No Instructions in the drop-down box for Print label instructions on?

23. Click Print