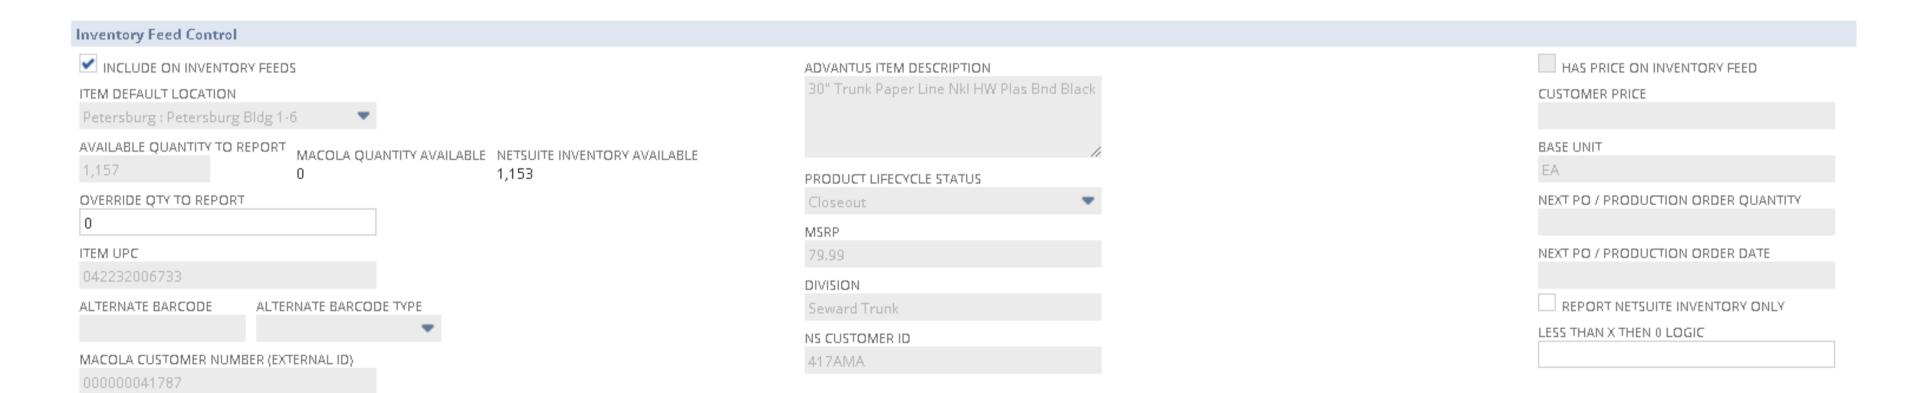

### How is a feed maintained?

The Customer Item Detail Record!

INVENTORY FEED TRAINING ' ■ • ▼ ■

#### Customer Item Detail

| Obbotratilides exclasivicàs vesatica du san-cascomer exclasivicàs vesatica du senator valuales cambaigns |                         |                                         |                      |                           |                        |                          |                              |                            |                                                                                                                                          |                  |                      |
|----------------------------------------------------------------------------------------------------------|-------------------------|-----------------------------------------|----------------------|---------------------------|------------------------|--------------------------|------------------------------|----------------------------|------------------------------------------------------------------------------------------------------------------------------------------|------------------|----------------------|
| VIEW                                                                                                     |                         | CUSTOMER *                              |                      | ITEM *                    |                        | ADV - CUSTOMER ITEM DET  |                              |                            |                                                                                                                                          |                  |                      |
| Customer Item De                                                                                         | etail with QOH          | •                                       |                      | *                         |                        | *                        | *                            |                            |                                                                                                                                          |                  |                      |
| New ADV - Cust                                                                                           | tomer Item Detail       | Attach Cust                             | tomize View          |                           |                        |                          |                              |                            |                                                                                                                                          |                  | 1 to 25 of 42        |
| EDIT EXTERNAL                                                                                            | LID ITEM & DISP         | LAY NAME                                | CUSTOMER ITEM NUMBER | CUSTOMER ITEM DESCRIPTION | OVERRIDE QTY TO REPORT | PRODUCT LIFECYCLE STATUS | AVAILABLE QUANTITY TO REPORT | INCLUDE ON INVENTORY FEEDS | INTERNAL NOTE                                                                                                                            | ITEM INTERNAL ID | CUSTOMER INTERNAL ID |
| Edit                                                                                                     | FL32501 Kai In          | ifinity Pacific Blue                    | B007F69LL6           |                           |                        | Active                   | t                            | 2 Yes                      |                                                                                                                                          | 9558             | 2921                 |
| Edit                                                                                                     | FL32523 Kai Im          | finity Aquamarine                       | B00EONMZHA           |                           |                        | Active                   | 3                            | 6 Yes                      |                                                                                                                                          | 9563             | 2921                 |
| Edit                                                                                                     | MRC02165 Uprig<br>Fiber | -                                       | В07ВТЈТЈ37           |                           |                        | Liquidate                | 14                           | -3 No                      |                                                                                                                                          | 7780             | 2921                 |
| Edit                                                                                                     | MRC02166 Uprig<br>Fiber | -                                       | B07BTPPD8M           |                           |                        | Liquidate                | :                            | 6 No                       |                                                                                                                                          | 7781             | 2921                 |
| Edit                                                                                                     | MRC02167 Uprig<br>Fiber | ght 28" Black Carbon                    | B07BTDCQKT           |                           |                        | Obsolete                 |                              | 0 Yes                      | Confirmed item is marked as<br>permanently unavailable, reporting<br>0 inventory, and marked as<br>obsolete.                             | 7782             | 2921                 |
| Edit                                                                                                     | MRC02170 Uprig          | ght 20" Value Black                     | B07BTJJTGB           |                           |                        | Active                   | 1,20                         | 9 No                       |                                                                                                                                          | 9642             | 2921                 |
| Edit                                                                                                     | MRC02171 Uprig          | ght 24" Value Black                     | B07BTDGJDF           |                           |                        | Active                   | 38                           | 6 No                       |                                                                                                                                          | 9643             | 2921                 |
| Edit                                                                                                     | MRC02172 Uprig          | ght 28" Value Black                     | B07BTPCFX5           |                           |                        | Active                   | 14                           | 0 No                       |                                                                                                                                          | 9644             | 2921                 |
| Edit                                                                                                     |                         | runk Paper Line Black<br>Plas Bnd Black | B002FAG962           |                           |                        | Active                   | 3                            | 6 No                       |                                                                                                                                          | 9878             | 2921                 |
| Edit                                                                                                     |                         | runk Paper Line Nkl<br>Ylas Bnd Black   |                      |                           | 0                      | Closeout                 | 1,1!                         | 7 Yes                      | Zach M. requested this item be<br>removed form Amazon 9/23/2020.<br>Override reporting inventory of 0.<br>Removing from customer portal. | 9894             | 2921                 |