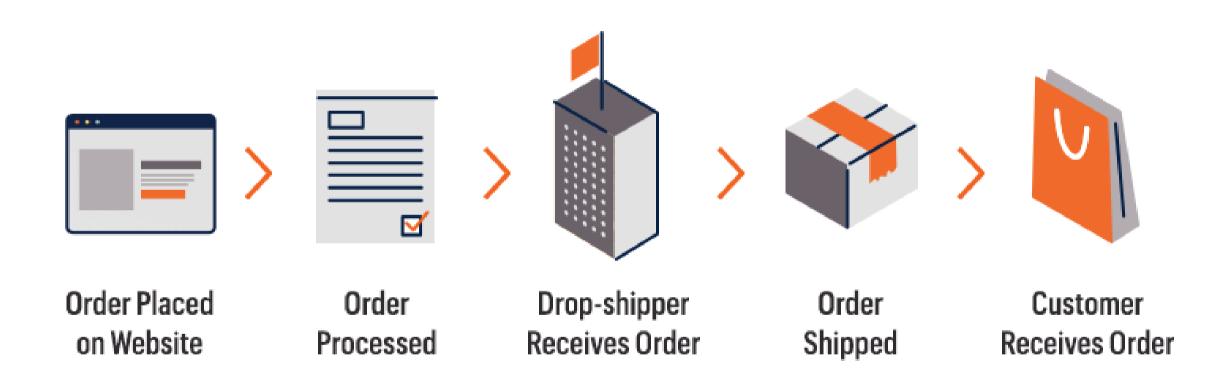

d to customers Macola: Hidden in EDI or SRSS database

NetSuite: Added additional fields are specific uses cases that remain visible to the user Macola: Special use cases were scripted in by IT and not visible to users



## Y Y Y Y Y Y Y Y Y Y Y Y Y Y Y Y Y Y Y Y Y Y Y Y Y Y Y Y Y Y Y Y Y Y Y Y Y Y Y Y Y Y Y Y Y Y Y Y Y Y Y Y Y Y Y Y Y Y Y Y Y Y Y Y Y Y Y Y Y Y Y Y Y Y Y Y Y Y Y Y Y Y Y Y Y Y Y Y Y Y Y Y Y Y Y Y Y Y Y Y Y Y Y Y Y Y Y Y Y Y Y Y Y Y Y Y Y Y Y Y Y Y Y Y Y Y Y Y Y Y Y Y Y Y Y Y Y Y Y Y Y Y Y Y Y Y Y Y Y Y Y Y Y Y Y Y Y Y Y Y Y Y Y Y Y Y Y Y Y Y Y Y Y Y Y Y Y Y Y Y Y Y Y Y Y Y<

## Who gets an Inventory Feed?

**Drop Ship Customers!** 

Examples:

123 Stores (34GCI)

Bed, Bath & Beyond (417BBBV)

Pottery Barn (78PBNXML)

Sam's Club (02SAMDS)

#### **How Drop Shipping Works**



## How is a feed set up?

New Customer indicates they need a feed to Customer Service/Sales

Customer Service submits IT request with details on how to send the feed

Customer Service sends Sales Admin notice of inventory feed so CID records can be set up



INVENTORY FEED TRAINING



### How is a feed maintained?

The Customer Item Detail Record!

INVENTORY FEED TRAINING ' ■ • ▼ ■

#### Customer Item Detail

| Obbotratilides exclasivicàs vesatica du san-cascomer exclasivicàs vesatica du senator valuales cambaigns |                         |                                         |                      |                           |                        |                          |                              |                            |